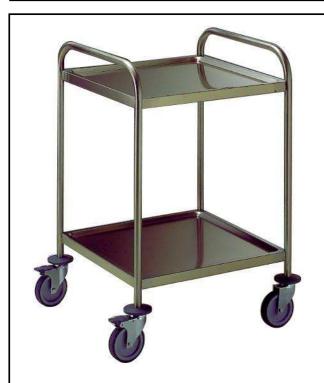

## Service Trolleys Two Tier Service Trolley with Handle 600 mm

| ITEM #  |  |
|---------|--|
| MODEL # |  |
|         |  |
| NAME #  |  |
| SIS #   |  |
| AIA#    |  |

361200 (STR602WH)

2-tier Service Trolley with handle 600mm

#### Item No.

Constructed in 304 AISI stainless steel. Framework in mm25 tubing, completely welded. Seamless, sound-absorbing, shelves with double-folded edges. Shelves are welded to the framework. The handles are an extension of the load-bearing frame. N. 4 swivelling castors, two with brakes, mm125 in diameter, fitted with plastic bumpers. Shelves size mm600x600. Load capacity: 100 kg, uniformly distributed.

#### **Main Features**

- Framework in 25 mm tubing, completely welded.
- Load capacity of 100 kg uniformly distributed.
- Seamless sound-absorbing shelves with double-folded edges welded to the framework.
- Shelves size 600x600 mm.
- Strong, ergonomic handle is an extension of the load-bearing frame.
- 4 pivoting Ø 125 mm wheels, 2 of which with brakes, fitted with plastic bumpers

### Construction

• Constructed entirely in 304 AISI stainless steel.

APPROVAL: