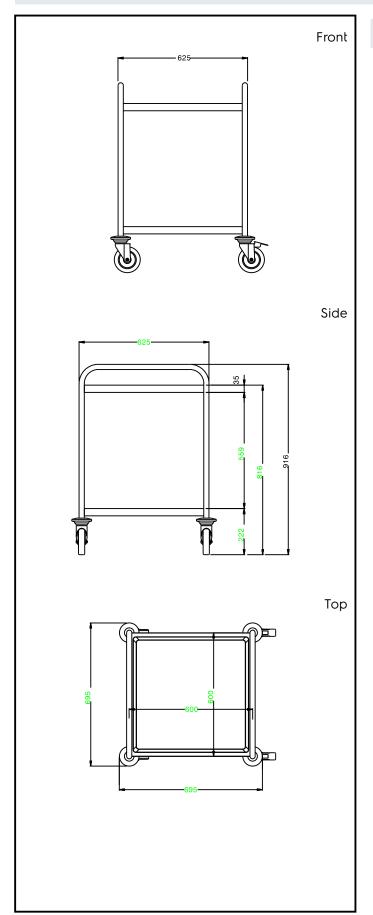

# **Key Information:**

External dimensions, Width:

361200 (STR602WH)695 mmExternal dimensions, Depth:695 mmExternal dimensions, Height:916 mmWheel material:Zinc platedWheel diameter:Ø 125Net weight:18 kg